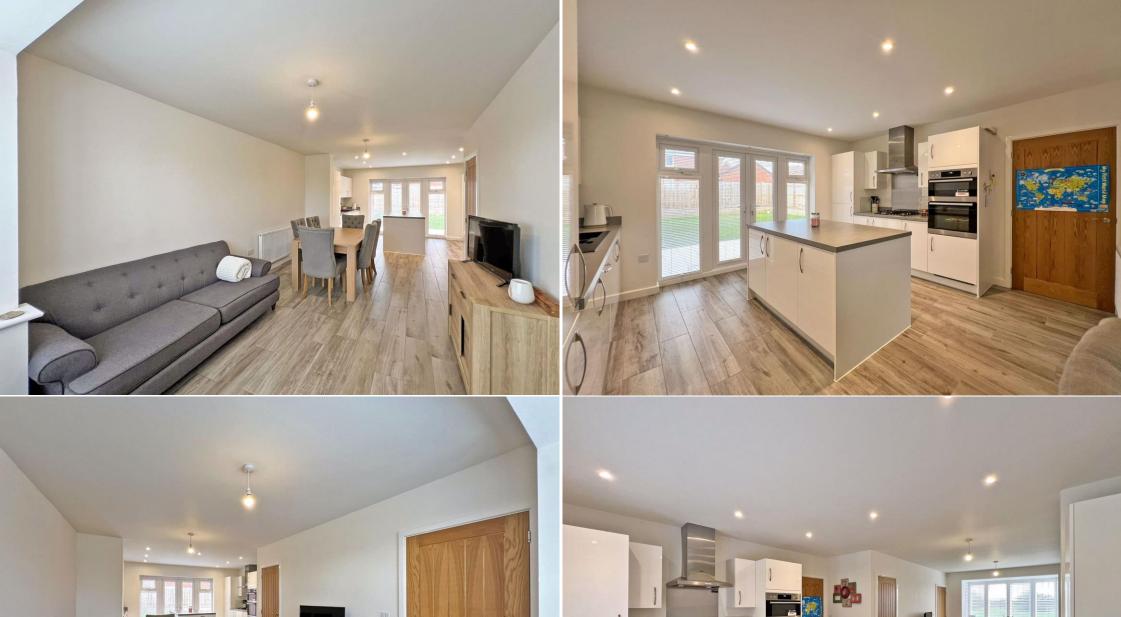

Inside, the property offers generously proportioned living spaces, including a spacious entrance hallway featuring a utility cupboard equipped with plumbing for a washing machine and practical storage space, a downstairs w.c., an office area, and a sizable 28ft kitchen/diner boasting a central island and exceptional fitted kitchen, alongside a living room with patio doors opening onto the rear garden.

Upstairs, the first floor hosts a splendid principal bedroom with fitted wardrobes and a generously sized ensuite, a second double bedroom also with fitted wardrobes, and two additional double bedrooms situated at the front of the property, offering delightful views of the surrounding fields. Completing upstairs is a contemporary family bathroom, complete with a separate shower cubicle.