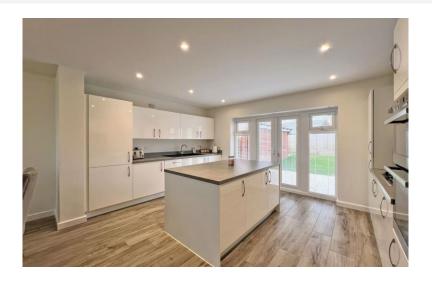

Inside, the property offers generously proportioned living spaces, including a spacious entrance hallway featuring a utility cupboard equipped with plumbing for a washing machine and practical storage space, a downstairs w.c., an office area, and a sizable 28ft kitchen/diner boasting a central island and exceptional fitted kitchen, alongside a living room with patio doors opening onto the rear garden.