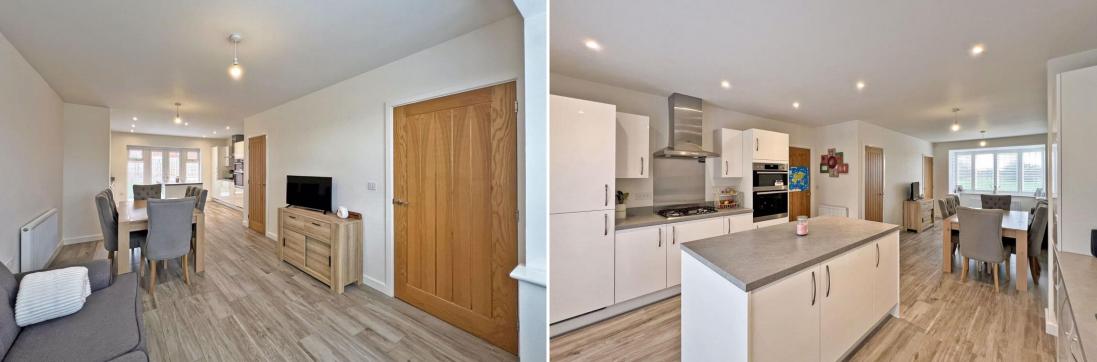

Inside, the property offers generously proportioned living spaces, including a spacious entrance hallway featuring a utility cupboard equipped with plumbing for a washing machine and practical storage space, a downstairs w.c., an office area, and a sizable 28ft kitchen/diner boasting a central island and exceptional fitted kitchen, alongside a living room with patio doors opening onto the rear garden.