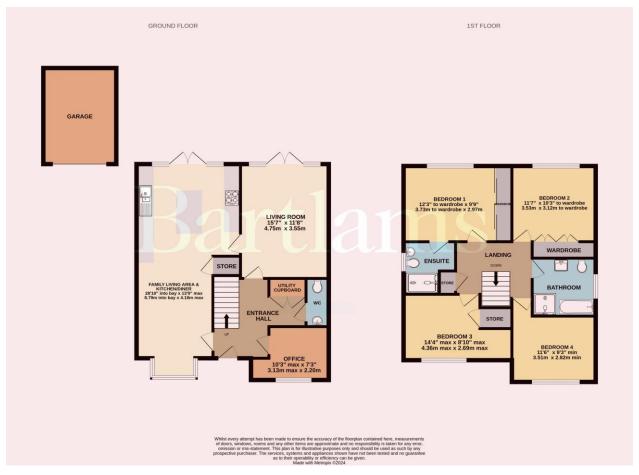

Inside, the property offers generously proportioned living spaces, including a spacious entrance hallway featuring a utility cupboard equipped with plumbing for a washing machine and practical storage space, a downstairs w.c., an office area, and a sizable 28ft kitchen/diner boasting a central island and exceptional fitted kitchen, alongside a living room with patio doors opening onto the rear garden.

Upstairs, the first floor hosts a splendid principal bedroom with fitted wardrobes and a generously sized ensuite, a second double bedroom also with fitted wardrobes, and two additional double bedrooms situated at the front of the property, offering delightful views of the surrounding fields. Completing upstairs is a contemporary family bathroom, complete with a separate shower cubicle.

Externally, the residence features a double tandem driveway and detached garage, alongside a beautifully landscaped rear garden with porcelain tiles.

Estate Charge - Please note, there is an estate charge payable (TBC), in 2024 this was circa £150. This covers the upkeep of the communal gardens and the public areas of the estate.